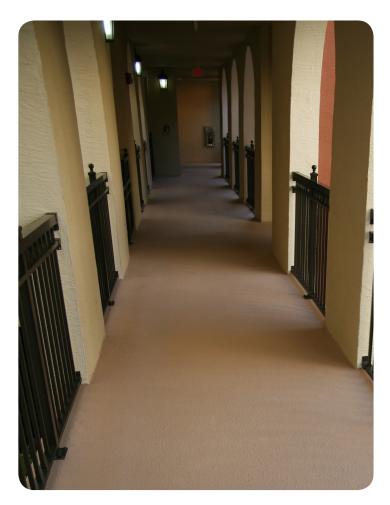

### **Typical Applications**

- Pedestrian Walkways
- Balconies and Sun Decks
- Plaza Decks
- Parking Structures
- Patios
- Loading Dock Areas
- Emergency Entrances
- Rooftop Decks
- Porches and Walkways
- Around Pools

### **Exterior Solutions**

A variety of decorative options are available for these outdoor tolerant systems. Choose from paint chips, decorative quartz, or solid colored with anti-slip aggregate.

MORE THAN JUST A PRODUCT... Services and Solutions for Building Your Business 800.831.5600 • www.nationalpolymers.com