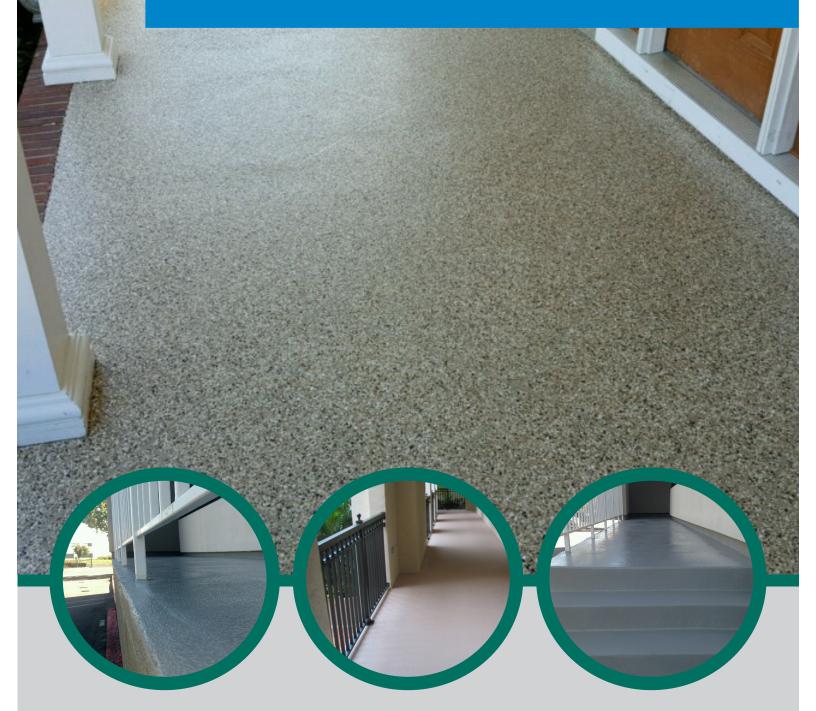

### Superior waterproofing, easy to apply coatings!

This easy to install outdoor tolerant system is UV resistant, extremely flexible and provides excellent waterproofing characteristics. The elastomeric coating systems are able to bridge substrate cracks and are flexible in cold temperatures.

This system can be applied in a variety of exterior residential, commercial, and industrial areas. The coatings can be applied over plywood or concrete decks.

### **Typical Applications**

- Pedestrian Walkways
- Balconies and Sun Decks
- Plaza Decks
- Parking Structures
- Patios
- Loading Dock Areas
- Emergency Entrances
- Rooftop Decks
- Porches and Walkways
- Around Pools

### **Exterior Solutions**

A variety of decorative options are available for these outdoor tolerant systems. Choose from paint chips, decorative quartz, or solid colored with anti-slip aggregate.

MORE THAN JUST A PRODUCT... Services and Solutions for Building Your Business 800.831.5600 • www.nationalpolymers.com