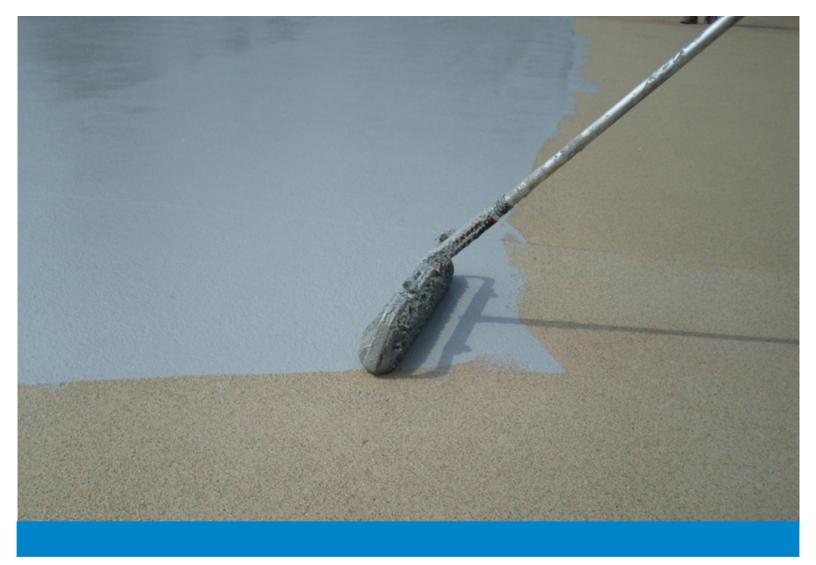

#### **Exterior Deck Primer**

013, Fast Set Water Based Epoxy Primer is the most commonly used primer for these exterior systems. This product has a quick cure time, and is available in clear or with pigment packs.

#### **Exterior Deck Base Coat**

863B, Base Coat is a single component a polyurethane waterproofing coating used as a base coat. This coating is intended to be used when additional waterproofing is needed.