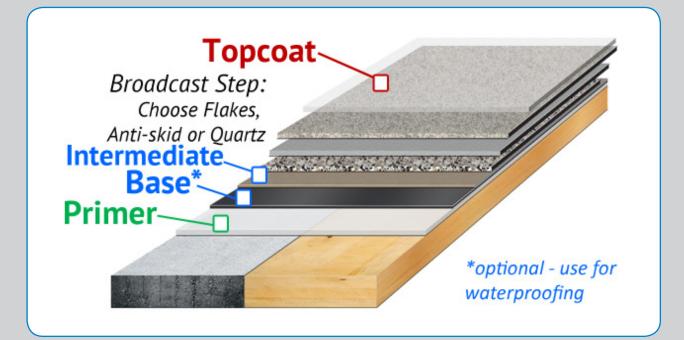

#### **Exterior Deck Primer**

013, Fast Set Water Based Epoxy Primer is the most commonly used primer for these exterior systems. This product has a quick cure time, and is available in clear or with pigment packs.

#### **Exterior Deck Base Coat**

863B, Base Coat is a single component a polyurethane waterproofing coating used as a base coat. This coating is intended to be used when additional waterproofing is needed.

#### **Flexible Binder**

865IT, Flexible Binder is a single-component, moisture cured, aromatic polyurethane coating. This coating withstands extreme environmental conditions and offers excellent aggregate binding qualities.

#### **Broadcast Step**

A variety of decorative options are available including: decorative flake chips, decorative quartz sand, or anti-slip aggregate.

#### **Protective Topcoat**

866T, Protective Topcoat is a single component coating that provides a protective layer. This coating has excellent water resistance and weathering characteristics. The product has a rapid cure and can be accelerated. Available in clear and colors.